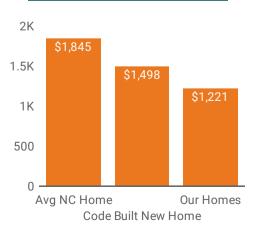

## Home Energy Savings

Be and the second secon

60.0 Lifetime Average HERS Score

Annual Energy Cost Comparison

## Annual Energy Savings

Avg Annual Home Energy Savings vs Existing NC Home

866 Kilowatt Hours of Electricity