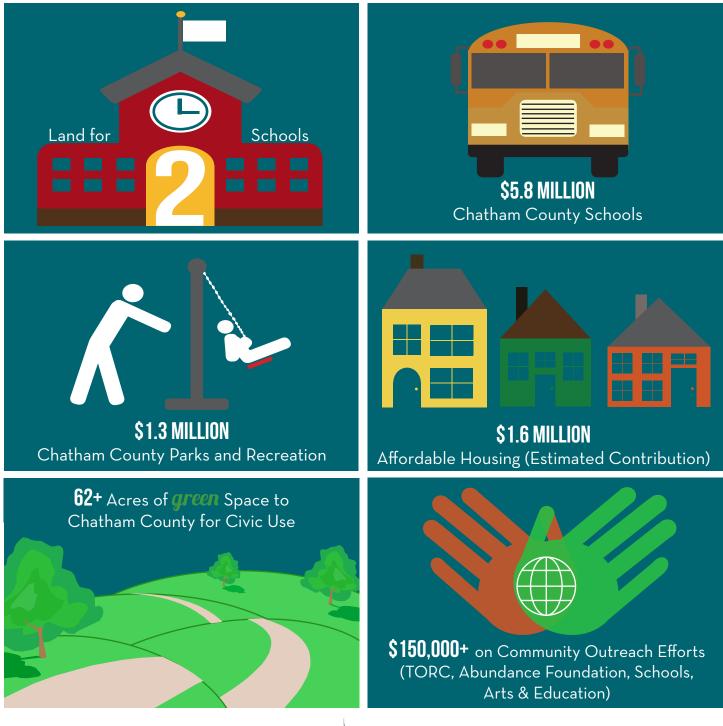

## Briar Chapel Gives Back

We are dedicated to building a healthy thriving community within Briar Chapel, and also extend that commitment to our surrounding neighbors. Investing in Briar Chapel is something you can feel good about. We are continuously looking for ways to create local partnerships and support our surrounding community. Newland Communities has provided monetary and land donations to many of our Chatham County partners. To date, these contributions include: